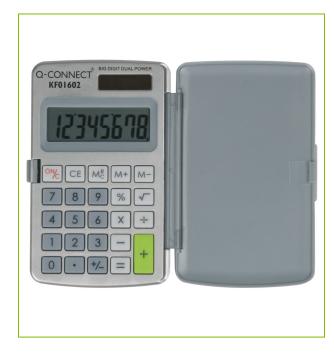

## **SMALL CALCULATOR**

KF01602

**DESCRIPTION SHORT:** Small-Hand Held calculator, 8 digits dual powered display, with flap

to cover the calculator

PRODUCT LENGHT: 11.8

PRODUCT WIDTH: 7.3

PRODUCT HEIGHT: 1

**COMMERCIAL** Q-Connect Compact 8 digit Dual Powered Calculator with an extra

**INFORMATION:** large display. Supplied complete with wallet. Dimensions -

99x58x6mm

**TECHNICAL** • Extra: 8 digit dual powered calculator

**INFORMATION:** • Extra: extra large display

• extra: supplied complete with wallet