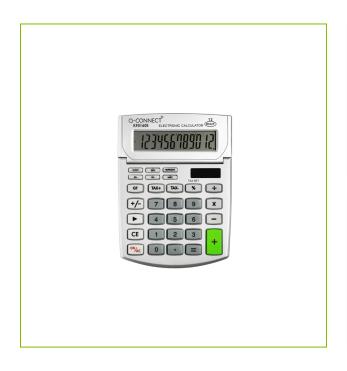

## MEDIUM CALCULATOR

KF01605

**DESCRIPTION SHORT:** Medium-Table Top calculator, 12 digit dual powered adjustable

display

PRODUCT LENGHT: 14.3

PRODUCT WIDTH: 10.5

PRODUCT HEIGHT: 2

**COMMERCIAL** Q Connect Dual Powered 12 Digit Calculator with extra large easy

**INFORMATION:** to read adjustable display, 4 memory keys, battery back-up and auto

power off. Dimensions - 138x103x31mm.

**TECHNICAL** • Extra: 10 digit calculator

**INFORMATION:** • Extra: adjustable display

• Extra: 4 memory keys

• Extra: auto power off

Reason 1 Q-CONSCIOUS: Recycled materials

**PRODUCT WEIGHT:** 0.12

**ECO LABEL:**