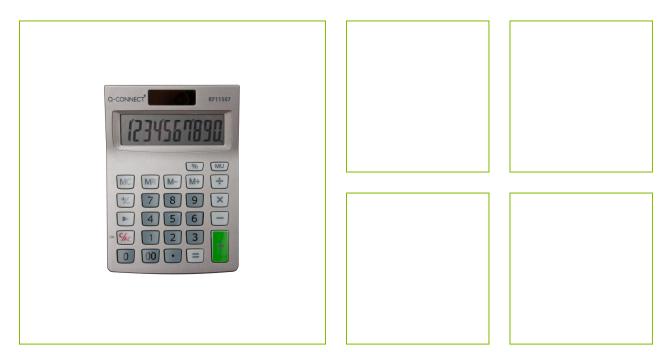

## MEDIUM CALCULATOR

KF11507

| DESCRIPTION SHORT:    | Medium-Table Top calculator, 10 digit dual powered display          |
|-----------------------|---------------------------------------------------------------------|
| PRODUCT LENGHT:       | 14.5                                                                |
| PRODUCT WIDTH:        | 10.4                                                                |
| PRODUCT HEIGHT:       | 2                                                                   |
| COMMERCIAL            | Q-Connect Dual Powered 10 Digit Calculator with extra large easy    |
| INFORMATION:          | to read display, 4 memory keys, battery back-up and auto power off. |
|                       | Dimensions - 140x103x11mm.                                          |
| Reason 1 Q-CONSCIOUS: | Recycled materials                                                  |
| PRODUCT WEIGHT:       | 0.1                                                                 |
| MADE IN:              | China                                                               |
| ECO LABEL:            |                                                                     |