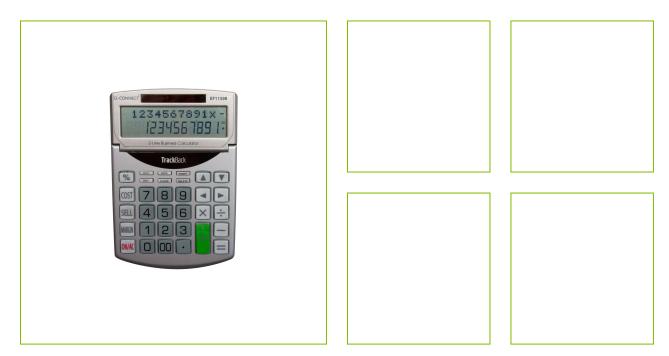

## 2-LINE BUSINESS CALCULATOR

KF11508

| DESCRIPTION SHORT:    | 2-line Business calculator, 12+11 digit dual powered adjustable                                                                                            |
|-----------------------|------------------------------------------------------------------------------------------------------------------------------------------------------------|
|                       | display                                                                                                                                                    |
| PRODUCT LENGHT:       | 17.4                                                                                                                                                       |
| PRODUCT WIDTH:        | 11.9                                                                                                                                                       |
| PRODUCT HEIGHT:       | 2                                                                                                                                                          |
| COMMERCIAL            | Q-Connect 2-line business Calculator. Dual powered tax calculator                                                                                          |
| INFORMATION:          | features adjustable 12+11 digit display, cost calculation & sell button<br>and gross profit margin button. Dimensions - 191x145x49mm.<br>Battery included. |
| Reason 1 Q-CONSCIOUS: | Recycled materials                                                                                                                                         |
| PRODUCT WEIGHT:       | 0.148                                                                                                                                                      |
| MADE IN:              | China                                                                                                                                                      |
| ECO LABEL:            |                                                                                                                                                            |