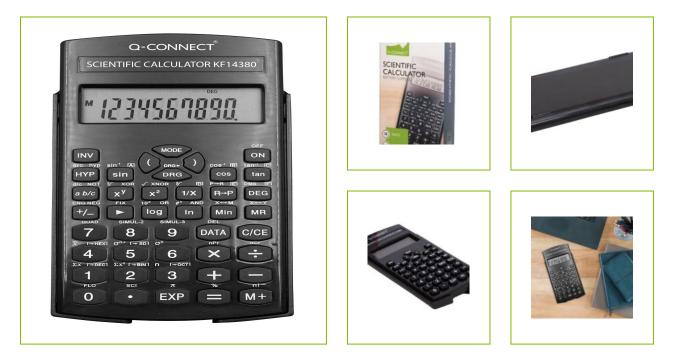

## SCIENTIFIC CALCULATOR

KF14380

| DESCRIPTION SHORT:    | Scientific calculator, 1-line 10 digits, 145 functions, battery supplied, |
|-----------------------|---------------------------------------------------------------------------|
|                       | plastic cover                                                             |
| COMMERCIAL            | Q-Connect 1-line scientific Calculator. Battery supply power. 10          |
| INFORMATION:          | digit display. 145 integrated functions. 1-variable statistics.           |
|                       | Trigonometric functions (RAD/GRAD), Inverse functions. Basic              |
|                       | calculations of fractions. Has a plastic cover. Dimensions -              |
|                       | 191x145x49mm. Battery included.                                           |
| Reason 1 Q-CONSCIOUS: | Recycled materials                                                        |
| ECO LABEL:            |                                                                           |