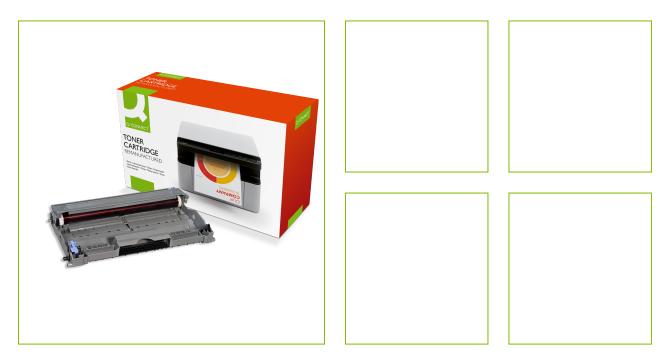

## BROTHER DR-2000 /HL-2030/2040 SERIES

KF04337

| DESCRIPTION SHORT:    | Remanufactured toner cartridge for DR2000 DR - 12K page yield |
|-----------------------|---------------------------------------------------------------|
| PRODUCT LENGHT:       | 34.4                                                          |
| PRODUCT WIDTH:        | 20.6                                                          |
| PRODUCT HEIGHT:       | 12.9                                                          |
| COMMERCIAL            | Remanufactured toner Box type: personalises box format 2      |
| INFORMATION:          |                                                               |
| TECHNICAL             | Compatible with: DR-2000                                      |
| INFORMATION:          | <ul> <li>Pageyield OEM (info): 12000</li> </ul>               |
|                       | <ul> <li>pageyield Q-Connect: 12000</li> </ul>                |
|                       | Specification: Remanufactured                                 |
| Reason 1 Q-CONSCIOUS: | Eco Labels                                                    |
| Reason 2 Q-CONSCIOUS: |                                                               |
| PRODUCT WEIGHT:       | 0.724                                                         |
| MADE IN:              | France                                                        |
|                       |                                                               |