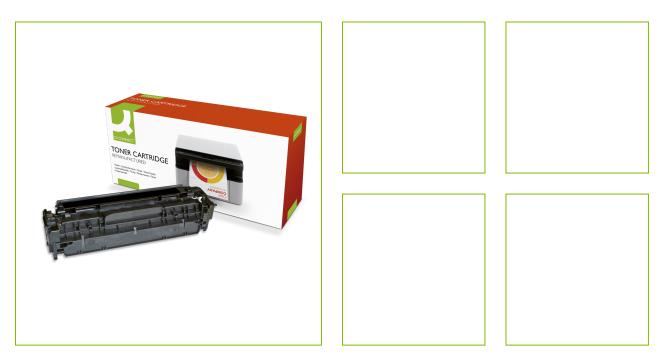

## HP COLOR LASERJET M451 BLACK STANDARD YIELD

KF16448

| DESCRIPTION SHORT:         | remanufactured Toner cartridge for HP 305A Black - 2.2K page yield |
|----------------------------|--------------------------------------------------------------------|
| PRODUCT LENGHT:            | 33.9                                                               |
| PRODUCT WIDTH:             | 15.2                                                               |
| PRODUCT HEIGHT:            | 10.9                                                               |
| COMMERCIAL<br>INFORMATION: | Remanufactured toner. Box type: personalised box format 1.         |
| TECHNICAL                  | Compatible with: CE410A                                            |
| INFORMATION:               | <ul> <li>Pageyield OEM (info): 2200</li> </ul>                     |
|                            | <ul> <li>pageyield Q-Connect: 2200</li> </ul>                      |
|                            | <ul> <li>Specification: Remanufactured</li> </ul>                  |
| Reason 1 Q-CONSCIOUS:      | Eco Labels                                                         |
| Reason 2 Q-CONSCIOUS:      |                                                                    |
| PRODUCT WEIGHT:            | 0.837                                                              |
| MADE IN:                   | France                                                             |