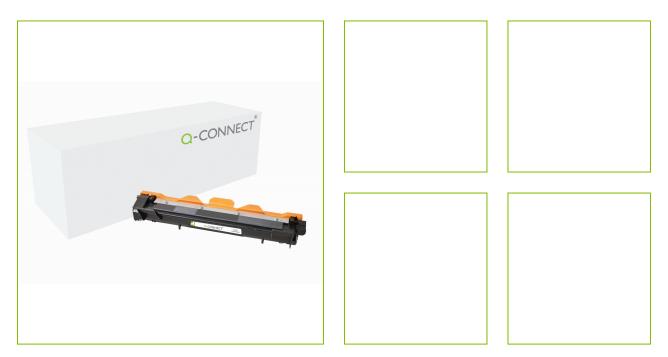

## **BROTHER TN-1050**

KF17089

| DESCRIPTION SHORT:    | remanufactured toner cartridge for Brother TN1050 Black - 1K page |
|-----------------------|-------------------------------------------------------------------|
|                       | yield                                                             |
| PRODUCT LENGHT:       | 33.9                                                              |
| PRODUCT WIDTH:        | 15.2                                                              |
| PRODUCT HEIGHT:       | 10.9                                                              |
| COMMERCIAL            | remanufactured toner. Box type: personalised box format 1         |
| INFORMATION:          |                                                                   |
| TECHNICAL             | Compatible with: TN1050                                           |
| INFORMATION:          | <ul> <li>Pageyield OEM (info): 1000</li> </ul>                    |
|                       | <ul> <li>pageyield Q-Connect: 1000</li> </ul>                     |
| Reason 1 Q-CONSCIOUS: | Plastic reduction in packaging                                    |
| PRODUCT WEIGHT:       | 0.547                                                             |
| ECO LABEL:            |                                                                   |