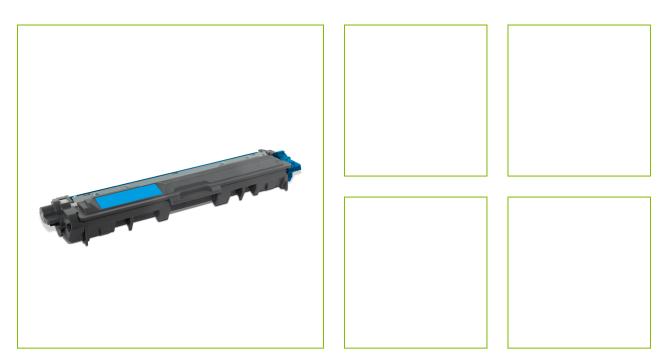

## BROTHER DCP 9015 CDW, 9020 CDW, HL 3140 CW, 3150 CDN -CDW, 3170 CDW, MFC 9130 CW, 9140 CDN, 9330 CDW, 9335 CDW, 9340 CDW

KF17091

**DESCRIPTION SHORT:** remanufactured toner cartridge for Brother TN-241 Cyan - 1,4K

page yield

**PRODUCT LENGHT:** 33.9

PRODUCT WIDTH: 15.2

**PRODUCT HEIGHT:** 10.9

**COMMERCIAL** Remanufactured toner. Box type: personalised box format 1.

**INFORMATION:** 

**TECHNICAL** • Compatible with: TN241C