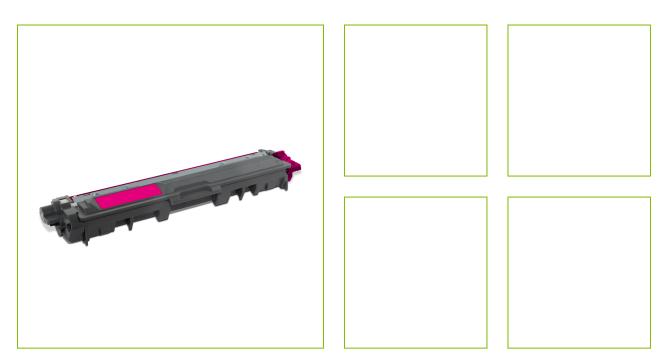

## BROTHER DCP 9015 CDW, 9020 CDW, HL 3140 CW, 3150 CDN -CDW, 3170 CDW, MFC 9130 CW, 9140 CDN, 9330 CDW, 9335 CDW, 9340 CDW

KF17092

**DESCRIPTION SHORT:** Remanufactured toner cartridge for Brother TN-241 Magenta - 1,4K

page yield

**PRODUCT LENGHT:** 33.9

PRODUCT WIDTH: 15.2

**PRODUCT HEIGHT:** 10.9

**COMMERCIAL** remanufactured toner. Box type: personalised box format 1.

**INFORMATION:** 

**TECHNICAL** • Compatible with: TN241M