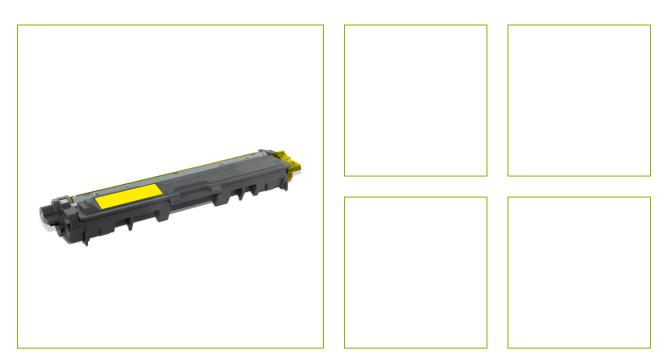

## BROTHER DCP 9015 CDW, 9020 CDW, HL 3140 CW, 3150 CDN -CDW, 3170 CDW, MFC 9130 CW, 9140 CDN, 9330 CDW, 9335 CDW, 9340 CDW

KF17093

**DESCRIPTION SHORT:** remanufactured toner cartridge for Brother TN-241 Yellow - 1,4K

page yield

**PRODUCT LENGHT:** 33.9

PRODUCT WIDTH: 15.2

**PRODUCT HEIGHT:** 10.9

**COMMERCIAL** Remanufactured toner. Box type: personalised box format 1.

**INFORMATION:** 

**TECHNICAL** • Compatible with: TN241Y

**INFORMATION:** • Pageyield OEM (info): 1400

• Pageyield Q-Connect: 1400

**Reason 1 Q-CONSCIOUS:** Plastic reduction in packaging

**PRODUCT WEIGHT:** 0.7

MADE IN: France

2/2