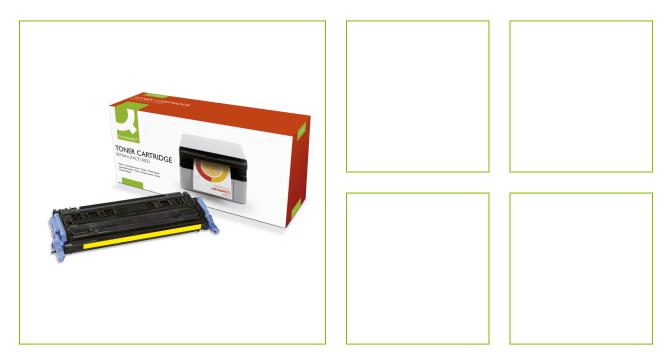

## HP COLOR LASER JET 1600/2600

KF04811

| DESCRIPTION SHORT:         | remanufactured Toner cartridge for HP 124A Yellow - 2K page yield |
|----------------------------|-------------------------------------------------------------------|
| PRODUCT LENGHT:            | 33.9                                                              |
| PRODUCT WIDTH:             | 15.2                                                              |
| PRODUCT HEIGHT:            | 10.9                                                              |
| COMMERCIAL<br>INFORMATION: | Remanufactured toner. Box type: personalised box format 1.        |
| TECHNICAL                  | <ul> <li>Compatible with: Q6002A</li> </ul>                       |
| INFORMATION:               | <ul> <li>Pageyield OEM (info): 2000</li> </ul>                    |
|                            | <ul> <li>pageyield Q-Connect: 2000</li> </ul>                     |
|                            | <ul> <li>Specification: Remanufactured</li> </ul>                 |
| Reason 1 Q-CONSCIOUS:      | Eco Labels                                                        |
| Reason 2 Q-CONSCIOUS:      |                                                                   |
| PRODUCT WEIGHT:            | 0.865                                                             |
| MADE IN:                   | France                                                            |