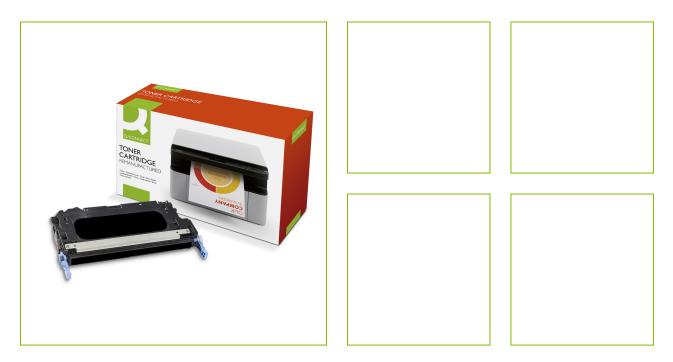

## HP COLOR LASER JET 3600/3800

KF04409

| DESCRIPTION SHORT:         | remanufactured Toner cartridge for HP 501A Black - 6K page yield                                                         |
|----------------------------|--------------------------------------------------------------------------------------------------------------------------|
| PRODUCT LENGHT:            | 38                                                                                                                       |
| PRODUCT WIDTH:             | 23.3                                                                                                                     |
| PRODUCT HEIGHT:            | 14                                                                                                                       |
| COMMERCIAL<br>INFORMATION: | Remanufactured toner. Box type: personalised box format 3.                                                               |
| TECHNICAL                  | Compatible with: Q6470A                                                                                                  |
| INFORMATION:               | <ul> <li>Pageyield OEM (info): 6000</li> <li>pageyield Q-Connect: 6000</li> <li>Specification: Remanufactured</li> </ul> |
| Reason 1 Q-CONSCIOUS:      | Eco Labels                                                                                                               |
| Reason 2 Q-CONSCIOUS:      |                                                                                                                          |
| PRODUCT WEIGHT:            | 1.434                                                                                                                    |
| MADE IN:                   | France                                                                                                                   |