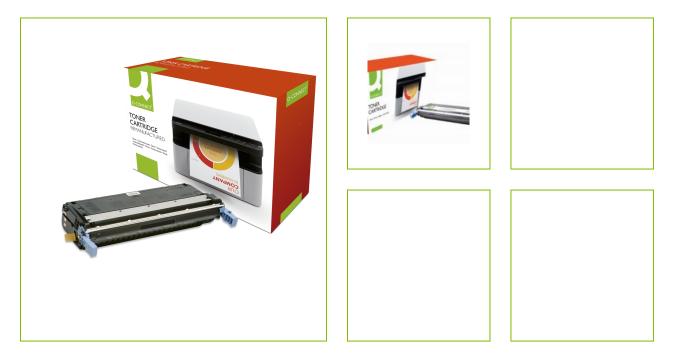

## HP COLOR LASER JET 5500

KF07527

| DESCRIPTION SHORT:         | remanufactured Toner cartridge for HP 645A Black - 13K page yield |
|----------------------------|-------------------------------------------------------------------|
| PRODUCT LENGHT:            | 46.9                                                              |
| PRODUCT WIDTH:             | 32.3                                                              |
| PRODUCT HEIGHT:            | 16.5                                                              |
| COMMERCIAL<br>INFORMATION: | Remanufactured toner. Box type: personalised box format 5.        |
| TECHNICAL                  | Compatible with: C9730A                                           |
| INFORMATION:               | <ul> <li>Pageyield OEM (info): 13000</li> </ul>                   |
|                            | <ul> <li>pageyield Q-Connect: 13000</li> </ul>                    |
|                            | Specification: Remanufactured                                     |
| Reason 1 Q-CONSCIOUS:      | Eco Labels                                                        |
| Reason 2 Q-CONSCIOUS:      |                                                                   |
| PRODUCT WEIGHT:            | 2.842                                                             |
| MADE IN:                   | France                                                            |