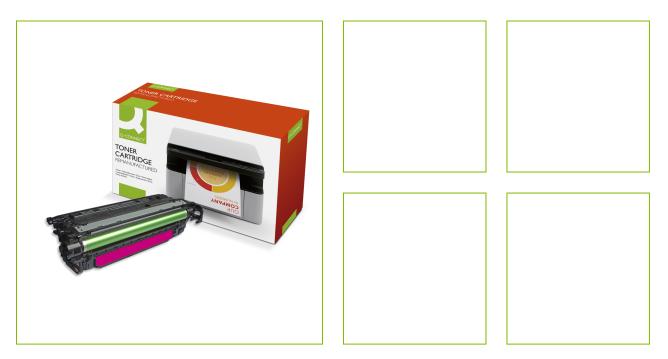

## HP COLOR LASER JET CM4540 MFP MAGENTA

KF16086

| DESCRIPTION SHORT:                    | remanufactured Toner cartridge for HP 646A Magenta - 12.5K page                    |
|---------------------------------------|------------------------------------------------------------------------------------|
|                                       | yield                                                                              |
| PRODUCT LENGHT:                       | 38                                                                                 |
| PRODUCT WIDTH:                        | 23.3                                                                               |
| PRODUCT HEIGHT:                       | 14                                                                                 |
| COMMERCIAL                            | Remanufactured toner. Box type: personalised box format 3.                         |
| INFORMATION:                          |                                                                                    |
| TECHNICAL                             | <ul> <li>Compatible with: CF033A</li> </ul>                                        |
| TECHNICAL                             | • Compatible with Cr 035A                                                          |
| INFORMATION:                          | <ul><li>pageyield Q-Connect: 12500</li></ul>                                       |
|                                       |                                                                                    |
|                                       | • pageyield Q-Connect: 12500                                                       |
| INFORMATION:                          | <ul><li>pageyield Q-Connect: 12500</li><li>Specification: Remanufactured</li></ul> |
| INFORMATION:<br>Reason 1 Q-CONSCIOUS: | <ul><li>pageyield Q-Connect: 12500</li><li>Specification: Remanufactured</li></ul> |