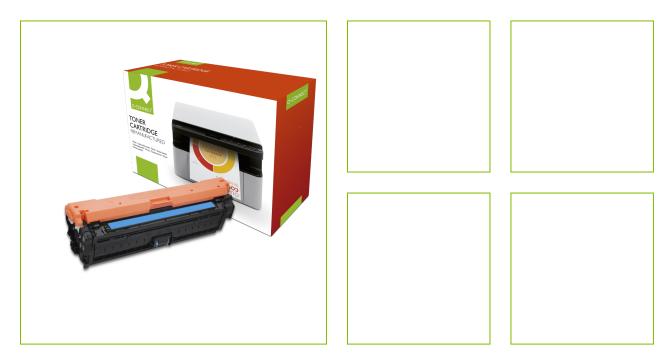

## HP COLOR LASER JET CP5525 CYAN

KF15892

| DESCRIPTION SHORT:    | remanufactured Toner cartridge for HP 650A Cyan - 15K page yield |
|-----------------------|------------------------------------------------------------------|
| PRODUCT LENGHT:       | 46.9                                                             |
| PRODUCT WIDTH:        | 32.3                                                             |
| PRODUCT HEIGHT:       | 16.5                                                             |
| COMMERCIAL            | Remanufactured toner. Box type: personalised box format 5.       |
| INFORMATION:          |                                                                  |
| TECHNICAL             | Compatible with: CE271A                                          |
| INFORMATION:          | <ul> <li>Pageyield OEM (info): 15000</li> </ul>                  |
|                       | <ul> <li>pageyield Q-Connect: 15000</li> </ul>                   |
|                       | Specification: Remanufactured                                    |
| Reason 1 Q-CONSCIOUS: | Eco Labels                                                       |
| Reason 2 Q-CONSCIOUS: |                                                                  |
| PRODUCT WEIGHT:       | 2.381                                                            |
| MADE IN:              | France                                                           |
|                       |                                                                  |