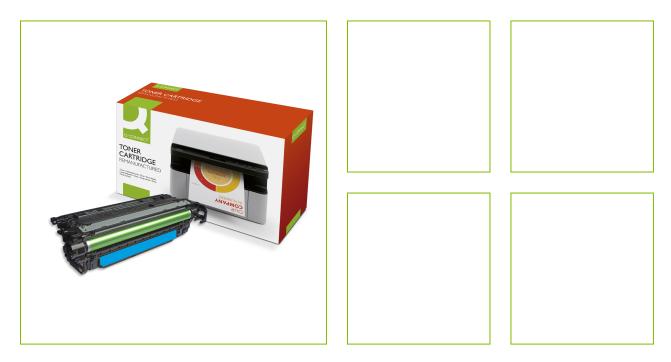

## HP COLOR LASERJET CE251A CYAN

KF14850

| DESCRIPTION SHORT:         | remanufactured Toner cartridge for HP 504A Cyan - 7K page yield |
|----------------------------|-----------------------------------------------------------------|
| PRODUCT LENGHT:            | 38                                                              |
| PRODUCT WIDTH:             | 23.3                                                            |
| PRODUCT HEIGHT:            | 14                                                              |
| COMMERCIAL<br>INFORMATION: | Remanufactured toner. Box type: personalised box format 3.      |
| TECHNICAL                  | Compatible with: CE251A                                         |
| INFORMATION:               | <ul> <li>Pageyield OEM (info): 7000</li> </ul>                  |
|                            | <ul> <li>pageyield Q-Connect: 7000</li> </ul>                   |
|                            | <ul> <li>Specification: Remanufactured</li> </ul>               |
| Reason 1 Q-CONSCIOUS:      | Eco Labels                                                      |
| Reason 2 Q-CONSCIOUS:      |                                                                 |
| PRODUCT WEIGHT:            | 1.35                                                            |
| MADE IN:                   | France                                                          |