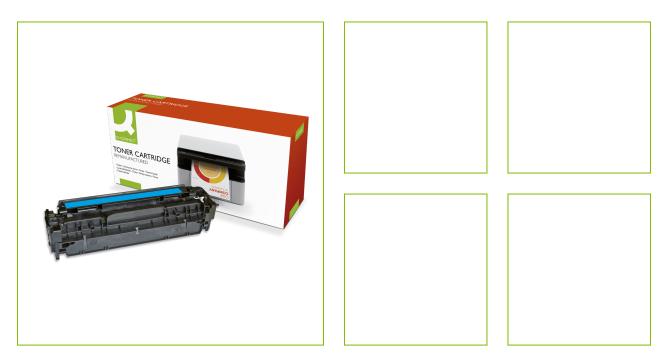

## HP COLOR LASERJET CP2520/CM2320 MFP

KF10995

| DESCRIPTION SHORT:         | remanufactured Toner cartridge for HP 304A Cyan - 2.8K page yield |
|----------------------------|-------------------------------------------------------------------|
| PRODUCT LENGHT:            | 33.9                                                              |
| PRODUCT WIDTH:             | 15.2                                                              |
| PRODUCT HEIGHT:            | 10.9                                                              |
| COMMERCIAL<br>INFORMATION: | Remanufactured toner. Box type: personalised box format 1.        |
| TECHNICAL                  | Compatible with: CC531A                                           |
| INFORMATION:               | <ul> <li>Pageyield OEM (info): 2800</li> </ul>                    |
|                            | <ul> <li>pageyield Q-Connect: 2800</li> </ul>                     |
|                            | <ul> <li>Specification: Remanufactured</li> </ul>                 |
| Reason 1 Q-CONSCIOUS:      | Eco Labels                                                        |
| Reason 2 Q-CONSCIOUS:      |                                                                   |
| PRODUCT WEIGHT:            | 0.847                                                             |
| MADE IN:                   | France                                                            |