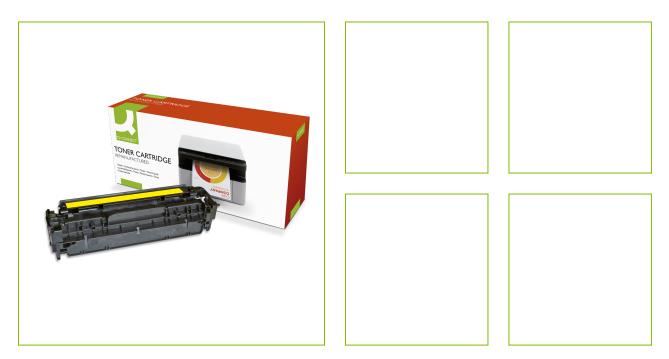

## HP COLOR LASERJET CP2520/CM2320 MFP

KF10997

| DESCRIPTION SHORT:    | remanufactured Toner cartridge for HP 304A Yellow - 2.8K page |
|-----------------------|---------------------------------------------------------------|
|                       | yield                                                         |
| PRODUCT LENGHT:       | 33.9                                                          |
| PRODUCT WIDTH:        | 15.2                                                          |
| PRODUCT HEIGHT:       | 10.9                                                          |
| COMMERCIAL            | Remanufactured toner. Box type: personalised box format 1.    |
| INFORMATION:          |                                                               |
| TECHNICAL             | Compatible with: CC532A                                       |
| INFORMATION:          | <ul> <li>Pageyield OEM (info): 2800</li> </ul>                |
|                       | <ul> <li>pageyield Q-Connect: 2800</li> </ul>                 |
|                       | <ul> <li>Specification: Remanufactured</li> </ul>             |
| Reason 1 Q-CONSCIOUS: | Eco Labels                                                    |
| Reason 2 Q-CONSCIOUS: |                                                               |
| PRODUCT WEIGHT:       | 0.835                                                         |
| MADE IN:              | France                                                        |