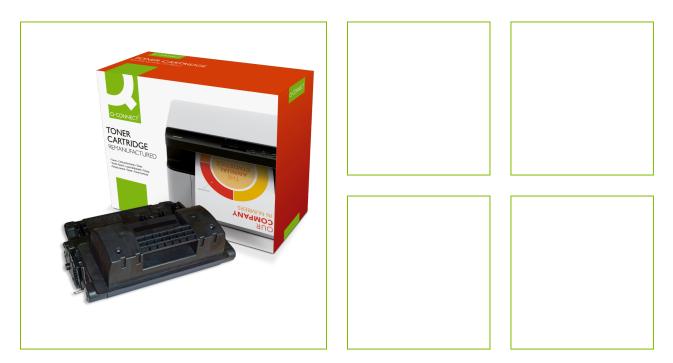

## HP LASER JET 4015 /4515 HIGH YIELD

KF04774

| DESCRIPTION SHORT:         | remanufactured Toner cartridge for HP 64X Black - 24K page yield |
|----------------------------|------------------------------------------------------------------|
| PRODUCT LENGHT:            | 39                                                               |
| PRODUCT WIDTH:             | 31.2                                                             |
| PRODUCT HEIGHT:            | 18                                                               |
| COMMERCIAL<br>INFORMATION: | Remanufactured toner. Box type: personalised box format 4.       |
| TECHNICAL                  | <ul> <li>Compatible with: CC364X</li> </ul>                      |
| INFORMATION:               | <ul> <li>Pageyield OEM (info): 24000</li> </ul>                  |
|                            | <ul> <li>pageyield Q-Connect: 24000</li> </ul>                   |
|                            | <ul> <li>Specification: Remanufactured</li> </ul>                |
| Reason 1 Q-CONSCIOUS:      | Eco Labels                                                       |
| Reason 2 Q-CONSCIOUS:      |                                                                  |
| PRODUCT WEIGHT:            | 2.896                                                            |
| MADE IN:                   | France                                                           |