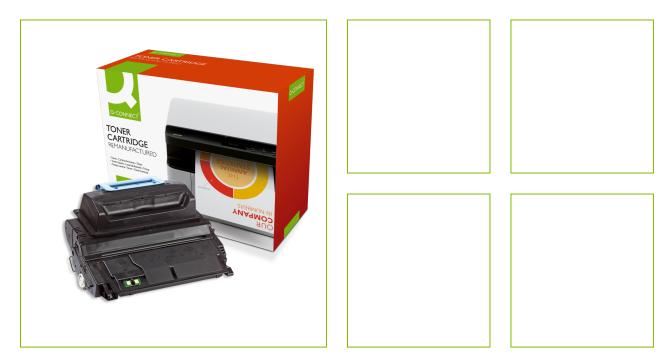

## HP LASER JET 4345

KF15058

| DESCRIPTION SHORT:         | remanufactured Toner cartridge for HP 45A Black - 18K page yield |
|----------------------------|------------------------------------------------------------------|
| PRODUCT LENGHT:            | 39                                                               |
| PRODUCT WIDTH:             | 31.2                                                             |
| PRODUCT HEIGHT:            | 18                                                               |
| COMMERCIAL<br>INFORMATION: | Remanufactured toner. Box type: personalised box format 4.       |
| TECHNICAL                  | Compatible with: Q5945A                                          |
| INFORMATION:               | <ul> <li>Pageyield OEM (info): 18000</li> </ul>                  |
|                            | <ul> <li>pageyield Q-Connect: 18000</li> </ul>                   |
|                            | Specification: Remanufactured                                    |
| Reason 1 Q-CONSCIOUS:      | Eco Labels                                                       |
| Reason 2 Q-CONSCIOUS:      |                                                                  |
| PRODUCT WEIGHT:            | 2.796                                                            |
| MADE IN:                   | France                                                           |