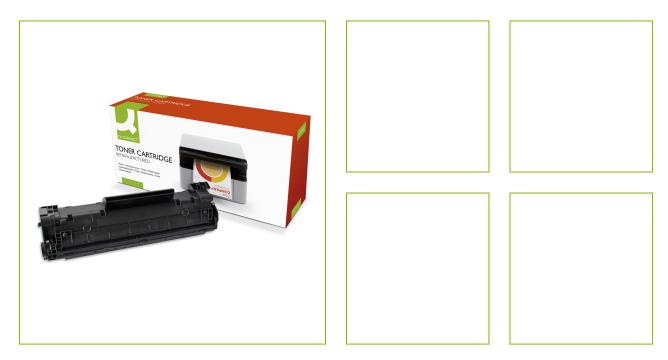

## HP LASER JET P1005/P1006

KF10816

| DESCRIPTION SHORT:         | remanufactured Toner cartridge for HP 35A Black - 1.5K page yield |
|----------------------------|-------------------------------------------------------------------|
| PRODUCT LENGHT:            | 33.9                                                              |
| PRODUCT WIDTH:             | 15.2                                                              |
| PRODUCT HEIGHT:            | 10.9                                                              |
| COMMERCIAL<br>INFORMATION: | Remanufactured toner. Box type: personalised box format 1.        |
| TECHNICAL                  | Compatible with: CB435A                                           |
| INFORMATION:               | <ul> <li>Pageyield OEM (info): 1500</li> </ul>                    |
|                            | <ul> <li>pageyield Q-Connect: 1500</li> </ul>                     |
|                            | <ul> <li>Specification: Remanufactured</li> </ul>                 |
| Reason 1 Q-CONSCIOUS:      | Eco Labels                                                        |
| Reason 2 Q-CONSCIOUS:      |                                                                   |
| PRODUCT WEIGHT:            | 0.771                                                             |
| MADE IN:                   | France                                                            |