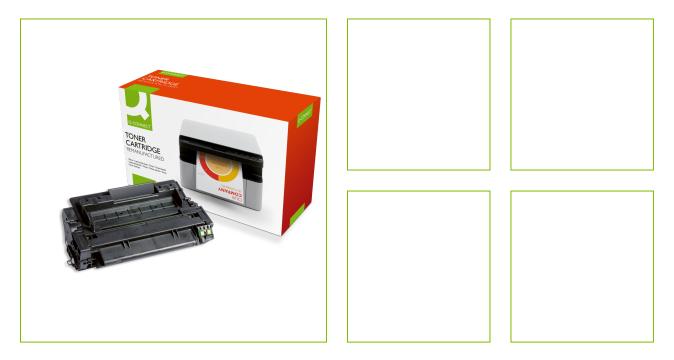

## HP LASER JET P3005 A

KF04326

| DESCRIPTION SHORT:         | remanufactured Toner cartridge for HP 51A Black - 6.5K page yield |
|----------------------------|-------------------------------------------------------------------|
| PRODUCT LENGHT:            | 34.4                                                              |
| PRODUCT WIDTH:             | 20.6                                                              |
| PRODUCT HEIGHT:            | 12.9                                                              |
| COMMERCIAL<br>INFORMATION: | Remanufactured toner. Box type: personalised box format 2.        |
| TECHNICAL                  | Compatible with: Q7551A                                           |
| INFORMATION:               | <ul> <li>Pageyield OEM (info): 6500</li> </ul>                    |
|                            | <ul> <li>pageyield Q-Connect: 6500</li> </ul>                     |
|                            | Specification: Remanufactured                                     |
| Reason 1 Q-CONSCIOUS:      | Eco Labels                                                        |
| Reason 2 Q-CONSCIOUS:      |                                                                   |
| PRODUCT WEIGHT:            | 1.476                                                             |
| MADE IN:                   | France                                                            |