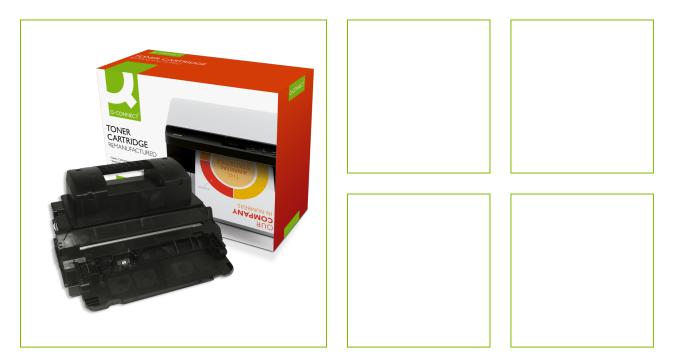

## HP LASERJET M4555 HIGH YIELD

KF15685

| DESCRIPTION SHORT:    | remanufactured Toner cartridge for HP 90X Black - 24K page yield |
|-----------------------|------------------------------------------------------------------|
| PRODUCT LENGHT:       | 39                                                               |
| PRODUCT WIDTH:        | 31.2                                                             |
| PRODUCT HEIGHT:       | 18                                                               |
| COMMERCIAL            | Remanufactured toner. Box type: personalised box format 4.       |
| INFORMATION:          |                                                                  |
| TECHNICAL             | Compatible with: CE390X                                          |
| INFORMATION:          | <ul> <li>Pageyield OEM (info): 24000</li> </ul>                  |
|                       | <ul> <li>pageyield Q-Connect: 24000</li> </ul>                   |
|                       | Specification: Remanufactured                                    |
| Reason 1 Q-CONSCIOUS: | Eco Labels                                                       |
| Reason 2 Q-CONSCIOUS: |                                                                  |
| PRODUCT WEIGHT:       | 3.014                                                            |
| MADE IN:              | France                                                           |
|                       |                                                                  |