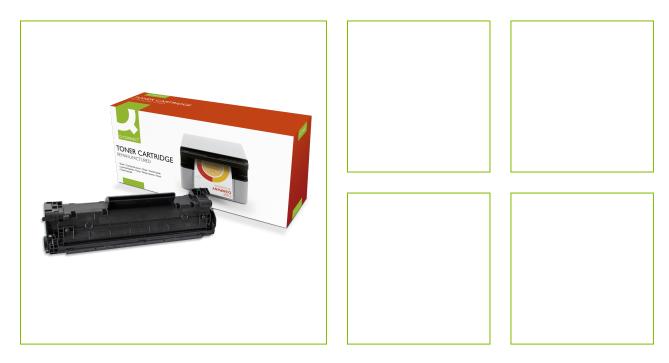

## HP LASERJET P1505 SERIES

KF14573

| DESCRIPTION SHORT:         | remanufactured Toner cartridge for HP 36A Black - 2K page yield |
|----------------------------|-----------------------------------------------------------------|
| PRODUCT LENGHT:            | 33.9                                                            |
| PRODUCT WIDTH:             | 15.2                                                            |
| PRODUCT HEIGHT:            | 10.9                                                            |
| COMMERCIAL<br>INFORMATION: | Remanufactured toner. Box type: personalised box format 1.      |
| TECHNICAL                  | Compatible with: CB436A                                         |
| INFORMATION:               | <ul> <li>Pageyield OEM (info): 2000</li> </ul>                  |
|                            | <ul> <li>pageyield Q-Connect: 2000</li> </ul>                   |
|                            | <ul> <li>Specification: Remanufactured</li> </ul>               |
| Reason 1 Q-CONSCIOUS:      | Eco Labels                                                      |
| Reason 2 Q-CONSCIOUS:      |                                                                 |
| PRODUCT WEIGHT:            | 0.82                                                            |
| MADE IN:                   | France                                                          |