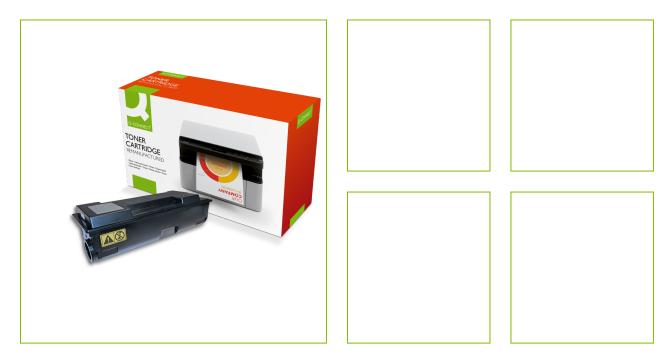

## **KYOCERA FS-2020**

KF15459

| DESCRIPTION SHORT:    | remanufactured Toner cartridge for Kyocera TK340 Black - 12K |
|-----------------------|--------------------------------------------------------------|
|                       | page yield                                                   |
| PRODUCT LENGHT:       | 34.4                                                         |
| PRODUCT WIDTH:        | 20.6                                                         |
| PRODUCT HEIGHT:       | 12.9                                                         |
| COMMERCIAL            | Remanufactured toner. Box type: personalised box format 2.   |
| INFORMATION:          |                                                              |
| TECHNICAL             | <ul> <li>Compatible with: TK-340</li> </ul>                  |
| INFORMATION:          | <ul> <li>Pageyield OEM (info): 12000</li> </ul>              |
|                       | <ul> <li>pageyield Q-Connect: 12000</li> </ul>               |
|                       | <ul> <li>Specification: Remanufactured</li> </ul>            |
| Reason 1 Q-CONSCIOUS: | Eco Labels                                                   |
| Reason 2 Q-CONSCIOUS: |                                                              |
| PRODUCT WEIGHT:       | 0.859                                                        |
| MADE IN:              | France                                                       |