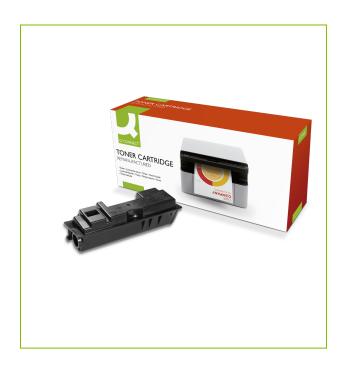

## KYOCERA FS 1030 D,FS 1030 DN,KYOCERA/MITA FS 1030 D

KF04345

**DESCRIPTION SHORT:** remanufactured Toner cartridge for Kyocera TK120 Black - 7,2K

page yield

**PRODUCT LENGHT:** 33.9

PRODUCT WIDTH: 15.2

**PRODUCT HEIGHT:** 10.9

**COMMERCIAL** Remanufactured toner. Box type: personalised box format 1.

**INFORMATION:** 

**TECHNICAL** • Compatible with: TK-120

**INFORMATION:** • Pageyield OEM (info): 7200

• pageyield Q-Connect: 7200

• Specification: Remanufactured

Reason 1 Q-CONSCIOUS: Plastic reduction in packaging

**PRODUCT WEIGHT:** 0.639

MADE IN: France

**ECO LABEL:**