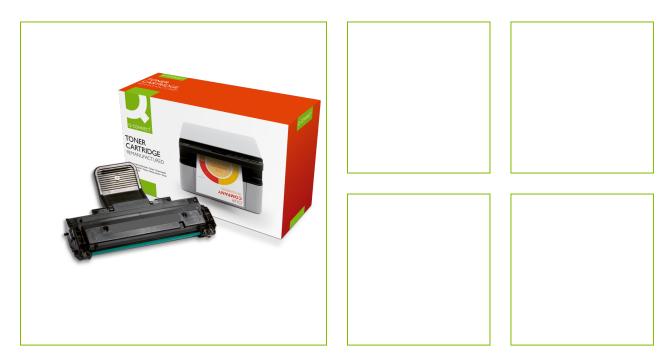

## SAMSUNG ML 2010, SCX-4321

KF10982

| DESCRIPTION SHORT:    | remanufactured Toner cartridge for Samsung SCX-4521 Black - 3K |
|-----------------------|----------------------------------------------------------------|
|                       | page yield                                                     |
| PRODUCT LENGHT:       | 34.4                                                           |
| PRODUCT WIDTH:        | 20.6                                                           |
| PRODUCT HEIGHT:       | 12.9                                                           |
| COMMERCIAL            | Remanufactured toner. Box type: personalised box format 2.     |
| INFORMATION:          |                                                                |
| TECHNICAL             | Compatible with: SCX-4521                                      |
| INFORMATION:          | <ul> <li>Pageyield OEM (info): 3000</li> </ul>                 |
|                       | <ul> <li>pageyield Q-Connect: 3000</li> </ul>                  |
|                       | Specification: Remanufactured                                  |
| Reason 1 Q-CONSCIOUS: | Eco Labels                                                     |
| Reason 2 Q-CONSCIOUS: |                                                                |
| PRODUCT WEIGHT:       | 1.06                                                           |
| MADE IN:              | France                                                         |