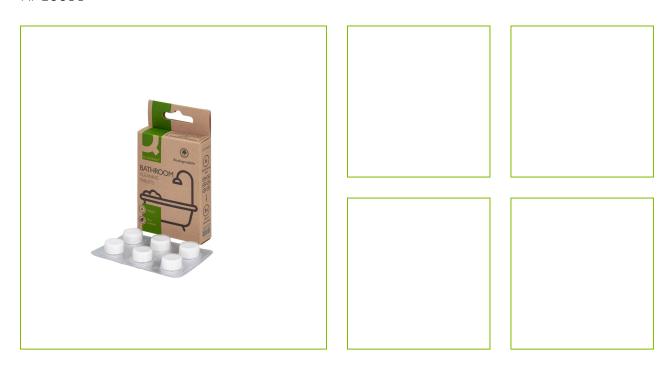

## REFILL PACK 6 SOLUBLE CLEANING TABLETS, BATHROOM

KF16655

**DESCRIPTION SHORT:** Refill pack with 6 soluble cleaning tablets for bathrooms

PRODUCT LENGHT: 11.5
PRODUCT WIDTH: 6.2

PRODUCT HEIGHT: 2

COMMERCIAL Q-Connect refill pack for Bathroom cleaning. Includes 6 soluble INFORMATION: tablets. Effectively removes dirt, sediments and soap residues.

Perfect for cleaning fittings, shower cabins, bathtubs and

washbasins. Formula strengtened with a water softening ingredient, which facilitates the detachment of dirt particles from the cleaned

surface. Also protects against re-soiling.