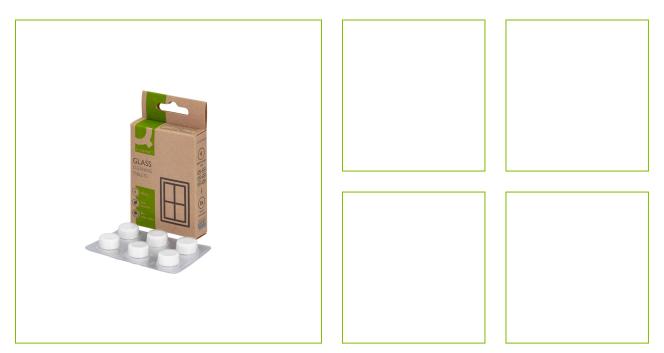

## REFILL PACK 6 SOLUBLE CLEANING TABLETS, GLASS

KF16657

| DESCRIPTION SHORT:    | Refill pack with 6 soluble cleaning tablets for glass                    |
|-----------------------|--------------------------------------------------------------------------|
| PRODUCT LENGHT:       | 11.5                                                                     |
| PRODUCT WIDTH:        | 6.5                                                                      |
| PRODUCT HEIGHT:       | 2                                                                        |
| COMMERCIAL            | Q-Connect refill pack for Glass cleaning. Includes 6 soluble tablets.    |
| INFORMATION:          | Effectively cleans glass surfaces, leaving no stains or streaks. Perfect |
|                       | for cleaning windows, mirrors, glass tables and can be used with         |
|                       | automatic window washers. Formula strengtened with a water               |
|                       | softening ingredient, which facilitates the detachment of dirt           |
|                       | particles from the cleaned surface.                                      |
| Reason 1 Q-CONSCIOUS: | Refillable                                                               |
| Reason 2 Q-CONSCIOUS: |                                                                          |
| PRODUCT WEIGHT:       | 0.025                                                                    |
| MADE IN:              | Poland                                                                   |
| ECO LABEL:            |                                                                          |
|                       |                                                                          |