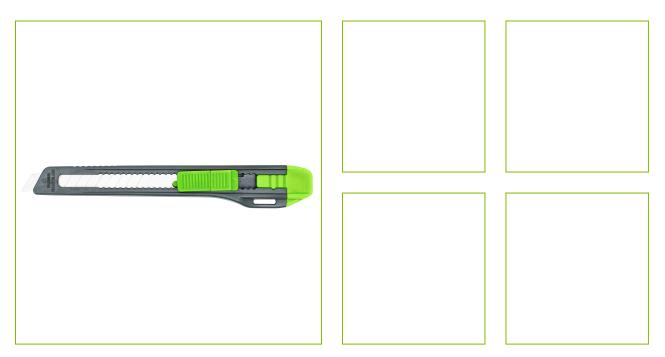

## LIGHT DUTY CUTTER WITH LOCKING DEVICE

KF10631

| DESCRIPTION SHORT:    | Light duty cutter with locking device, Chinese steel, 9mm blade, with slit tail, hole at the side |
|-----------------------|---------------------------------------------------------------------------------------------------|
|                       | Sit tail, note at the side                                                                        |
| PRODUCT LENGHT:       | 13.34                                                                                             |
| PRODUCT WIDTH:        | 1.3                                                                                               |
| PRODUCT HEIGHT:       | 1.76                                                                                              |
| COMMERCIAL            | Q-Connect Light Duty Cutting Knife features a locking device and                                  |
| INFORMATION:          | slit tail piece for snapping off blunt blades. Refill blades are available                        |
|                       | see KF14757.                                                                                      |
| TECHNICAL             | • Number of blade ends:: 13                                                                       |
| INFORMATION:          |                                                                                                   |
| Reason 1 Q-CONSCIOUS: | Refillable                                                                                        |
| PRODUCT WEIGHT:       | 0.013                                                                                             |
| MADE IN:              | China                                                                                             |
| ECO LABEL:            |                                                                                                   |