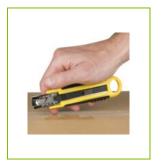

## **SELF-RETRACTING SAFETY CUTTER**

KF15432

**DESCRIPTION SHORT:** Self-Retracting safety cutter

PRODUCT LENGHT: 14.23

**PRODUCT WIDTH:** 3.57

**PRODUCT HEIGHT:** 2.25

**COMMERCIAL** Q Connect Self-retracting Knife. The blade automatically goes back

**INFORMATION:** in the cutter guiding after cutting to ensure safe cutting. The cutter

features a 6cm blade with 2 blade ends. (For replacement blades see

KF15433).

**TECHNICAL** • Checking range: GC\_1018