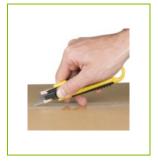

## **SELF-RETRACTING SAFETY CUTTER**

KF15432

**DESCRIPTION SHORT:** Self-Retracting safety cutter

PRODUCT LENGHT: 14.23

**PRODUCT WIDTH:** 3.57

**PRODUCT HEIGHT:** 2.25

**COMMERCIAL** Q Connect Self-retracting Knife. The blade automatically goes back

**INFORMATION:** in the cutter guiding after cutting to ensure safe cutting. The cutter

features a 6cm blade with 2 blade ends. (For replacement blades see

KF15433).

**TECHNICAL** • Checking range: GC\_1018