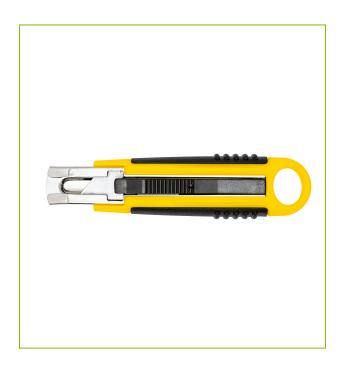

## **SELF-RETRACTING SAFETY CUTTER**

KF15432

**DESCRIPTION SHORT:** Self-Retracting safety cutter

PRODUCT LENGHT: 14.23

**PRODUCT WIDTH:** 3.57

**PRODUCT HEIGHT:** 2.25

**COMMERCIAL** Q Connect Self-retracting Knife. The blade automatically goes back

**INFORMATION:** in the cutter guiding after cutting to ensure safe cutting. The cutter

features a 6cm blade with 2 blade ends. (For replacement blades see

KF15433).

**TECHNICAL** • Checking range: GC\_1018

**INFORMATION:** • lenght of the blade:: 6cm

• Number of blade ends:: 1 piece: 2 sides

• Weight: 63g

Reason 1 Q-CONSCIOUS: Refillable

**PRODUCT WEIGHT:** 0.062

MADE IN: China

**ECO LABEL:**