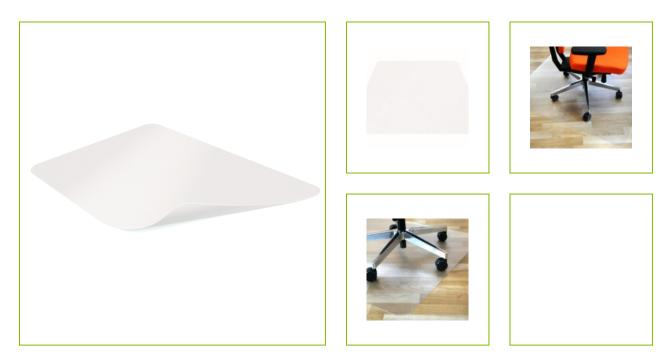

## RECYCLED PET CHAIR MAT, 90X120CM – FOR HARDFLOORS

KF11408

| DESCRIPTION SHORT:    | PET chair mats with recycled PET bottles, antislip lacquer on the<br>bottom, 90x120cm - for hardfloors - mat is packed in a cardboard<br>sleeve |
|-----------------------|-------------------------------------------------------------------------------------------------------------------------------------------------|
| PRODUCT LENGHT:       | 120                                                                                                                                             |
| PRODUCT WIDTH:        | 90                                                                                                                                              |
| PRODUCT HEIGHT:       | 0.18                                                                                                                                            |
| COMMERCIAL            | Q-Connect PET chairs mats with 30% recycled PET bottles. Perfect                                                                                |
| INFORMATION:          | to protect your floor and your nature. One mat equals 60 recycled<br>PET bottles. The mat has an antislip lacquer, is odorless, hygienically    |
|                       | safe and antiallergenic. All edges and corners are rounded for safety reasons. Dimensions: 90x120cm x1.8mm                                      |
| Reason 1 Q-CONSCIOUS: | Switch from PVC to sustainable plastic                                                                                                          |
| Reason 2 Q-CONSCIOUS: |                                                                                                                                                 |
| PRODUCT WEIGHT:       | 2.5                                                                                                                                             |
| MADE IN:              | Czech Republic                                                                                                                                  |
| ECO LABEL:            |                                                                                                                                                 |