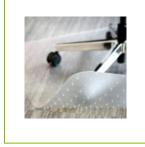

## RECYCLED PET CHAIR MAT, 90X120CM - FOR CARPETS

KF11409

**DESCRIPTION SHORT:** PET chair mats with recycled PET bottles, antislip lacquer on the

bottom, 90x120cm - for carpets - mat is packed in a cardboard sleeve

PRODUCT LENGHT: 120

PRODUCT WIDTH: 90

**PRODUCT HEIGHT:** 0.18

**COMMERCIAL** Q-Connect chairs mats with 30% recycled PET bottles. Perfect to **INFORMATION:** protect your carpet and your nature. One mat contains 60 recycled

PET bottles. The mat has an antislip lacquer, is odorless, hygienically safe and antiallergenic. All edges and corners are rounded for safety

reasons. Dimensions: 90x120cm x1.8mm

Reason 1 Q-CONSCIOUS: Switch from PVC to sustainable plastic