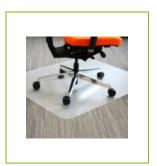

## RECYCLED PET CHAIR MAT, 90X120CM - FOR CARPETS

KF11409

**DESCRIPTION SHORT:** PET chair mats with recycled PET bottles, antislip lacquer on the

bottom, 90x120cm - for carpets - mat is packed in a cardboard sleeve

PRODUCT LENGHT: 120

PRODUCT WIDTH: 90

**PRODUCT HEIGHT:** 0.18

**COMMERCIAL** Q-Connect chairs mats with 30% recycled PET bottles. Perfect to **INFORMATION:** protect your carpet and your nature. One mat contains 60 recycled

PET bottles. The mat has an antislip lacquer, is odorless, hygienically safe and antiallergenic. All edges and corners are rounded for safety

reasons. Dimensions: 90x120cm x1.8mm

Reason 1 Q-CONSCIOUS: Switch from PVC to sustainable plastic