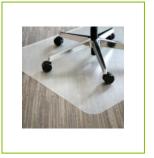

## RECYCLED PET CHAIR MAT, 90X120CM - FOR CARPETS

KF11409

**DESCRIPTION SHORT:** PET chair mats with recycled PET bottles, antislip lacquer on the

bottom, 90x120cm - for carpets - mat is packed in a cardboard sleeve

PRODUCT LENGHT: 120

PRODUCT WIDTH: 90

**PRODUCT HEIGHT:** 0.18

**COMMERCIAL** Q-Connect chairs mats with 30% recycled PET bottles. Perfect to **INFORMATION:** protect your carpet and your nature. One mat contains 60 recycled

PET bottles. The mat has an antislip lacquer, is odorless, hygienically safe and antiallergenic. All edges and corners are rounded for safety

reasons. Dimensions: 90x120cm x1.8mm

Reason 1 Q-CONSCIOUS: Switch from PVC to sustainable plastic