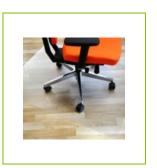

## RECYCLED PET CHAIR MAT, 120X130CM - FOR HARDFLOORS

KF11410

**DESCRIPTION SHORT:** PET chair mats with recycled PET bottles, antislip lacquer on the

bottom, 120x130cm - for hardfloors - mat is packed in a cardboard

sleeve

**PRODUCT LENGHT:** 130

PRODUCT WIDTH: 120

**PRODUCT HEIGHT:** 0.18

**COMMERCIAL** 

Q-Connect chairs mats with 30% recycled PET bottles. Perfect to **INFORMATION:** protect your floor and your nature. One mat contains 60 recycled PET bottles. The mat has an antislip lacquer, is odorless, hygienically

safe and antiallergenic. All edges and corners are rounded for safety

reasons. Dimensions: 120x130cm x1.8mm

Reason 1 Q-CONSCIOUS: Switch from PVC to sustainable plastic

Reason 2 Q-CONSCIOUS:

PRODUCT WEIGHT: 3.6