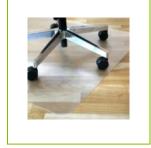

## RECYCLED PET CHAIR MAT, 120X130CM - FOR HARDFLOORS

KF11410

**DESCRIPTION SHORT:** PET chair mats with recycled PET bottles, antislip lacquer on the

bottom, 120x130cm - for hardfloors - mat is packed in a cardboard

sleeve

**PRODUCT LENGHT:** 130

PRODUCT WIDTH: 120

**PRODUCT HEIGHT:** 0.18

**COMMERCIAL** 

Q-Connect chairs mats with 30% recycled PET bottles. Perfect to **INFORMATION:** protect your floor and your nature. One mat contains 60 recycled PET bottles. The mat has an antislip lacquer, is odorless, hygienically

safe and antiallergenic. All edges and corners are rounded for safety

reasons. Dimensions: 120x130cm x1.8mm

Reason 1 Q-CONSCIOUS: Switch from PVC to sustainable plastic

Reason 2 Q-CONSCIOUS:

PRODUCT WEIGHT: 3.6

MADE IN: Czech Republic

**ECO LABEL:**