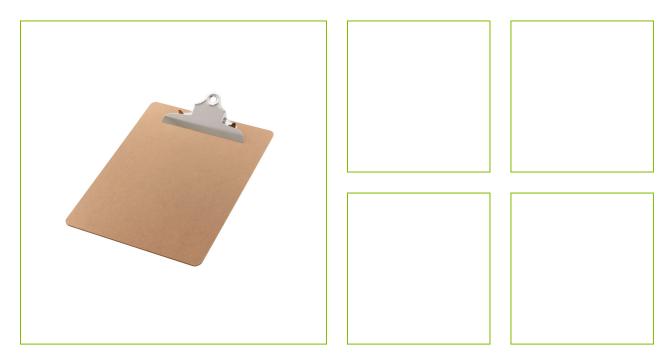

## MASONITE CLIPBOARD – A4

KF01304

| DESCRIPTION SHORT:    | Masonite Clipboard from brown hardboard with glazed layer, 6"<br>heavy duty metal clip, A4                                                                             |
|-----------------------|------------------------------------------------------------------------------------------------------------------------------------------------------------------------|
| PRODUCT LENGHT:       | 32                                                                                                                                                                     |
| PRODUCT WIDTH:        | 22.5                                                                                                                                                                   |
| PRODUCT HEIGHT:       | 4.2                                                                                                                                                                    |
| COMMERCIAL            | Q-Connect Masonite Clipboards. Manufactured from strong Brown                                                                                                          |
| INFORMATION:          | hardboard with a glazed front to provide a smooth writing surface.<br>Heavy duty clip ensures that papers are held secure. Suitable for<br>papers up to Foolscap size. |
| TECHNICAL             | Material: Loose miscellaneous wood                                                                                                                                     |
| INFORMATION:          | • Size: 23x30cm                                                                                                                                                        |
| Reason 1 Q-CONSCIOUS: | Recycled materials                                                                                                                                                     |
| PRODUCT WEIGHT:       | 0.22                                                                                                                                                                   |
| ECO LABEL:            |                                                                                                                                                                        |