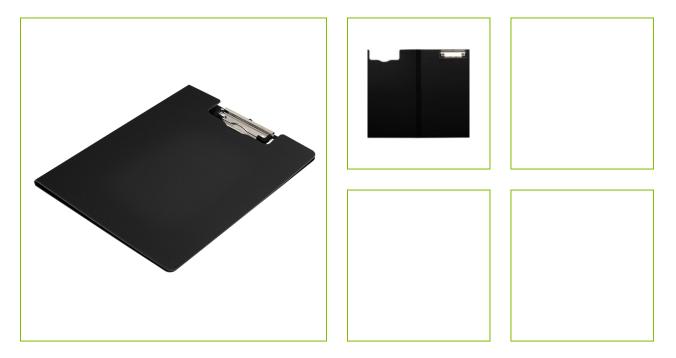

## PP FOAM CLIPBOARDS, A4, DOUBLE – BLACK

KF14409

| DESCRIPTION SHORT:    | PP foam clipboards made 50% from GRS certified recycled PP, A4,<br>double with foldover falp, heavy duty clip - Black                                                         |
|-----------------------|-------------------------------------------------------------------------------------------------------------------------------------------------------------------------------|
| PRODUCT LENGHT:       | 24                                                                                                                                                                            |
| PRODUCT WIDTH:        | 32                                                                                                                                                                            |
| PRODUCT HEIGHT:       | 0.43                                                                                                                                                                          |
| COMMERCIAL            | Q-Connect Foldover PP Foam Clipboard. The PP covered foam                                                                                                                     |
| INFORMATION:          | boards is made for 50% out of recycled PP, has a metal heavy duty<br>clip and a foldover flap to protect your papers. Suitable for foolscap<br>and A4 papers. Colour - Black. |
| Reason 1 Q-CONSCIOUS: | Recycled materials                                                                                                                                                            |
| PRODUCT WEIGHT:       | 0.234                                                                                                                                                                         |
| MADE IN:              | China                                                                                                                                                                         |
| ECO LABEL:            |                                                                                                                                                                               |