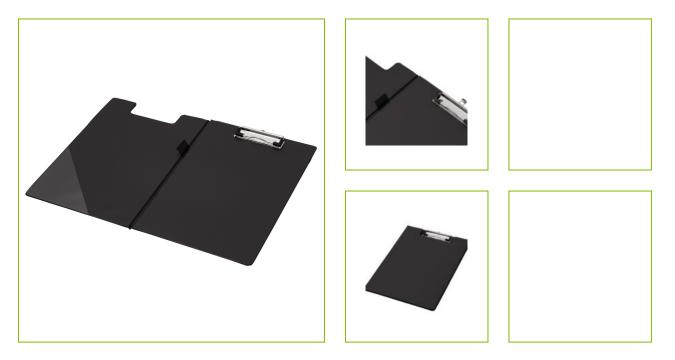

## PP CLIPBOARD, DOUBLE – BLACK

KF01300

| DESCRIPTION SHORT:         | PP double Clipboard, heavy duty metal clip, inside pocket, A4 - Black                                                                                                                |
|----------------------------|--------------------------------------------------------------------------------------------------------------------------------------------------------------------------------------|
| PRODUCT LENGHT:            | 31.5                                                                                                                                                                                 |
| PRODUCT WIDTH:             | 23                                                                                                                                                                                   |
| PRODUCT HEIGHT:            | 1.2                                                                                                                                                                                  |
| COMMERCIAL<br>INFORMATION: | Q-Connect Foldover PP Clipboard. Rigid PP covered board with<br>heavy duty clip and a handy inside pockets for loose papers. Suitable<br>for foolscap and A4 papers. Colour - Black. |
| TECHNICAL                  | • Dimensions, open:: 47 x 33,6 x 1cm                                                                                                                                                 |
| INFORMATION:               | <ul> <li>Dimsions, closed:: 24 x 33,6 x 1cm</li> </ul>                                                                                                                               |
| Reason 1 Q-CONSCIOUS:      | Switch from PVC to sustainable plastic                                                                                                                                               |
| PRODUCT WEIGHT:            | 0.275                                                                                                                                                                                |
| ECO LABEL:                 |                                                                                                                                                                                      |