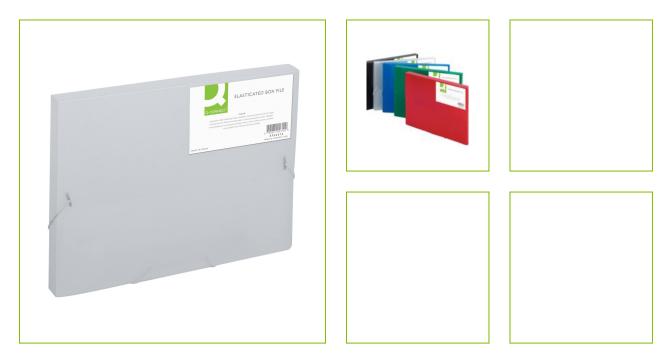

## ELASTICATED BOX FILE, FROSTED – CLEAR KF02310

| DESCRIPTION SHORT:         | PP Elasticated box file, frosted, 25mm capacity - Clear                                                                                                                     |
|----------------------------|-----------------------------------------------------------------------------------------------------------------------------------------------------------------------------|
| PRODUCT LENGHT:            | 33                                                                                                                                                                          |
| PRODUCT WIDTH:             | 25                                                                                                                                                                          |
| PRODUCT HEIGHT:            | 2.7                                                                                                                                                                         |
| COMMERCIAL<br>INFORMATION: | Q-Connect PP Elasticated Box File, hard wearing and stylish.<br>Elasticated closure ensures documents are kept together securely.<br>Capacity 25mm. Colour - Frosted Clear. |
| TECHNICAL<br>INFORMATION:  | • Thickness of the cover: 650 mic                                                                                                                                           |
| Reason 1 Q-CONSCIOUS:      | Recycled materials                                                                                                                                                          |
| PRODUCT WEIGHT:            | 0.155                                                                                                                                                                       |
| ECO LABEL:                 |                                                                                                                                                                             |