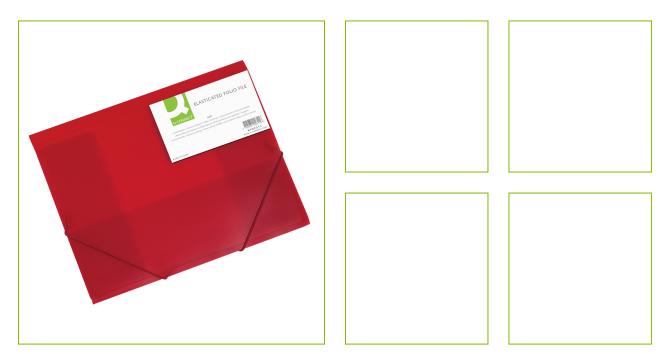

## ELASTICATED FOLDER A4, FROSTED - RED

KF02311

| DESCRIPTION SHORT:    | PP 3- flap Elasticated folder A4, frosted, 400mic - Red                                                                                                                           |
|-----------------------|-----------------------------------------------------------------------------------------------------------------------------------------------------------------------------------|
| PRODUCT LENGHT:       | 32                                                                                                                                                                                |
| PRODUCT WIDTH:        | 24.5                                                                                                                                                                              |
| COMMERCIAL            | Q-Connect Folio. Three flap elasticated file manufactured                                                                                                                         |
| INFORMATION:          | polypropylene, looks good and keeps contents safe. Internal flaps<br>prevent papers from falling out and elasticated corners holds file<br>closed while in transit. Colour - Red. |
| TECHNICAL             | • Thickness of the cover: 400 mic                                                                                                                                                 |
| INFORMATION:          |                                                                                                                                                                                   |
| Reason 1 Q-CONSCIOUS: | Recycled materials                                                                                                                                                                |
| PRODUCT WEIGHT:       | 0.083                                                                                                                                                                             |
| ECO LABEL:            |                                                                                                                                                                                   |