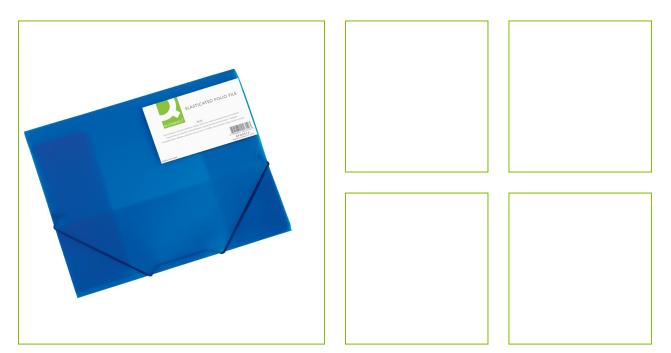

## ELASTICATED FOLDER A4, FROSTED – BLUE

KF02312

| DESCRIPTION SHORT:    | PP 3- flap Elasticated folder A4, frosted, 400mic - Blue                                                                                                                           |
|-----------------------|------------------------------------------------------------------------------------------------------------------------------------------------------------------------------------|
| PRODUCT LENGHT:       | 32                                                                                                                                                                                 |
| PRODUCT WIDTH:        | 24.5                                                                                                                                                                               |
| COMMERCIAL            | Q-Connect Folio. Three flap elasticated file manufactured                                                                                                                          |
| INFORMATION:          | polypropylene, looks good and keeps contents safe. Internal flaps<br>prevent papers from falling out and elasticated corners holds file<br>closed while in transit. Colour - Blue. |
| TECHNICAL             | • Thickness of the cover: 400 mic                                                                                                                                                  |
| INFORMATION:          |                                                                                                                                                                                    |
| Reason 1 Q-CONSCIOUS: | Recycled materials                                                                                                                                                                 |
| PRODUCT WEIGHT:       | 0.083                                                                                                                                                                              |
| ECO LABEL:            |                                                                                                                                                                                    |