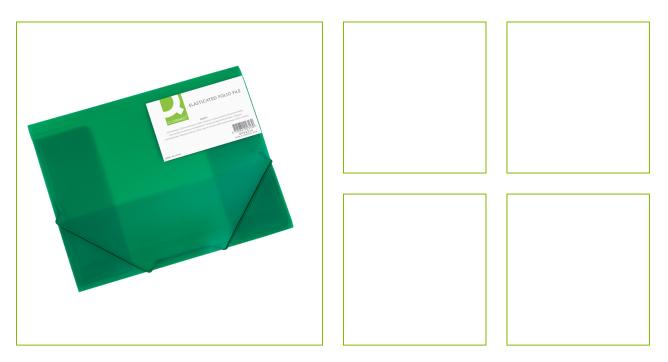

## ELASTICATED FOLDER A4, FROSTED – GREEN

KF02313

| DESCRIPTION SHORT:    | PP 3- flap Elasticated folder A4, frosted, 400mic - Green                                                                                                                           |
|-----------------------|-------------------------------------------------------------------------------------------------------------------------------------------------------------------------------------|
| PRODUCT LENGHT:       | 32                                                                                                                                                                                  |
| PRODUCT WIDTH:        | 24.5                                                                                                                                                                                |
| COMMERCIAL            | Q-Connect Folio. Three flap elasticated file manufactured                                                                                                                           |
| INFORMATION:          | polypropylene, looks good and keeps contents safe. Internal flaps<br>prevent papers from falling out and elasticated corners holds file<br>closed while in transit. Colour - Green. |
| TECHNICAL             | • Thickness of the cover: 400 mic                                                                                                                                                   |
| INFORMATION:          |                                                                                                                                                                                     |
| Reason 1 Q-CONSCIOUS: | Recycled materials                                                                                                                                                                  |
| PRODUCT WEIGHT:       | 0.083                                                                                                                                                                               |
| ECO LABEL:            |                                                                                                                                                                                     |