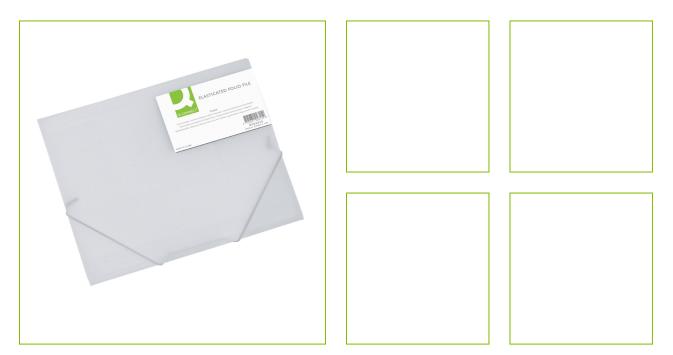

## ELASTICATED FOLDER A4, FROSTED – CLEAR

KF02315

| DESCRIPTION SHORT:<br>PRODUCT LENGHT: | PP 3- flap Elasticated folder A4, frosted, 400mic - Clear<br>32                                                                                                                                                                                  |
|---------------------------------------|--------------------------------------------------------------------------------------------------------------------------------------------------------------------------------------------------------------------------------------------------|
| PRODUCT WIDTH:                        | 24.5                                                                                                                                                                                                                                             |
| COMMERCIAL<br>INFORMATION:            | Q-Connect Folio. Three flap elasticated file manufactured<br>polypropylene, looks good and keeps contents safe. Internal flaps<br>prevent papers from falling out and elasticated corners holds file<br>closed while in transit. Colour - Clear. |
| TECHNICAL<br>INFORMATION:             | • Thickness of the cover: 400 mic                                                                                                                                                                                                                |
| Reason 1 Q-CONSCIOUS:                 | Recycled materials                                                                                                                                                                                                                               |
| PRODUCT WEIGHT:                       | 0.083                                                                                                                                                                                                                                            |
| ECO LABEL:                            |                                                                                                                                                                                                                                                  |