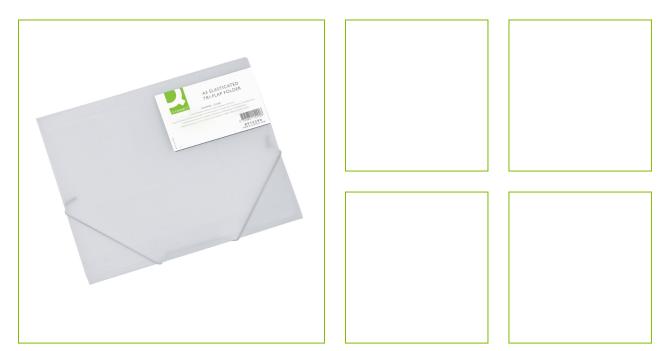

## ELASTICATED FOLDER A3, FROSTED – CLEAR

KF15290

| DESCRIPTION SHORT:        | PP 3- flap Elasticated folder A3, frosted, 440mic - Clear                                                                                                                           |
|---------------------------|-------------------------------------------------------------------------------------------------------------------------------------------------------------------------------------|
| PRODUCT LENGHT:           | 44                                                                                                                                                                                  |
| PRODUCT WIDTH:            | 33.5                                                                                                                                                                                |
| COMMERCIAL                | Q-Connect Folio. Three flap elasticated file manufactured                                                                                                                           |
| INFORMATION:              | polypropylene, looks good and keeps contents safe. Internal flaps<br>prevent papers from falling out and elasticated corners holds file<br>closed while in transit. Colour - Clear. |
| TECHNICAL<br>INFORMATION: | • Thickness of the cover: 440 mic                                                                                                                                                   |
| Reason 1 Q-CONSCIOUS:     | Recycled materials                                                                                                                                                                  |
| PRODUCT WEIGHT:           | 0.187                                                                                                                                                                               |
| ECO LABEL:                |                                                                                                                                                                                     |