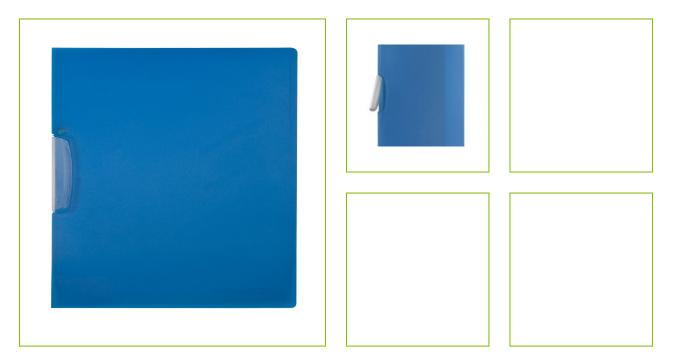

## SWIVELCLIP FILE, FROSTED – BLUE

KF02134

| DESCRIPTION SHORT:         | PP Swivelclip File A4, frosted Blue with clear clip, 400mic                                                                                                                                                                            |
|----------------------------|----------------------------------------------------------------------------------------------------------------------------------------------------------------------------------------------------------------------------------------|
| PRODUCT LENGHT:            | 22.4                                                                                                                                                                                                                                   |
| PRODUCT WIDTH:             | 31                                                                                                                                                                                                                                     |
| COMMERCIAL<br>INFORMATION: | Q-Connect Swingclip Files. Modern attractive presentation files with<br>a simple pivoting clip that instantly secures unpunched papers.<br>Capacity - up to 30-sheets of 80gsm paper. Size - A4. Colour -<br>Frosted Blue & Clear Clip |
| TECHNICAL<br>INFORMATION:  | • Thickness of the cover: 400 mic                                                                                                                                                                                                      |
| Reason 1 Q-CONSCIOUS:      | Recycled materials                                                                                                                                                                                                                     |
| PRODUCT WEIGHT:            | 0.056                                                                                                                                                                                                                                  |
| ECO LABEL:                 |                                                                                                                                                                                                                                        |