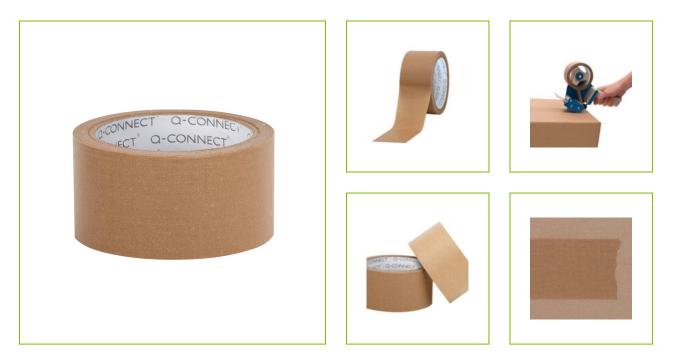

## SELF ADHESIVE HOTMELT KRAFT TAPE – 50MM X 50M

KF17145

| DESCRIPTION SHORT:    | Self adhesive easy-tear hotmelt kraft tape, 130mic, 50mm x 50m,         |
|-----------------------|-------------------------------------------------------------------------|
|                       | writable, 3" paper core - flatpack 6 rolls                              |
| COMMERCIAL            | High quality self adhesive kraft paper tape with hotmelt glue base.     |
| INFORMATION:          | Easy and fast to seal boxes with the easy-to-tear paper tape. Ideal for |
|                       | shipping consumer goods, box packing, bundling, storage and             |
|                       | organizing. Dimensions: 3" core, 50mm x 50m. Flatpack of 6 rolls.       |
| Reason 1 Q-CONSCIOUS: | Biodegradable                                                           |
| ECO LABEL:            |                                                                         |