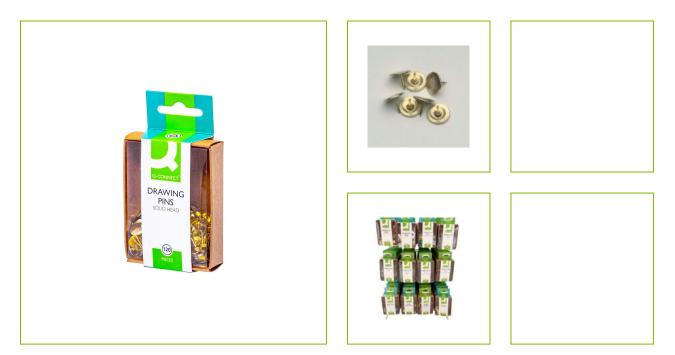

## DRAWING PINS (SOLID HEAD) – HANGING BOX

KF02018

| DESCRIPTION SHORT:         | Drawing Pins (Solid Head) - hanging box with 120 pins                                                                                                                                                             |
|----------------------------|-------------------------------------------------------------------------------------------------------------------------------------------------------------------------------------------------------------------|
| PRODUCT LENGHT:            | 41                                                                                                                                                                                                                |
| PRODUCT WIDTH:             | 38                                                                                                                                                                                                                |
| PRODUCT HEIGHT:            | 29                                                                                                                                                                                                                |
| COMMERCIAL<br>INFORMATION: | Q-Connect Drawing Pins. Ideal for pinning documents to a wall or<br>surface without damaging the paper with adhesives. The Pins have a<br>solid head and are packed in a plastic hanging box, including 120 pins. |
| Reason 1 Q-CONSCIOUS:      | Plastic reduction in packaging                                                                                                                                                                                    |
| PRODUCT WEIGHT:            | 17.7                                                                                                                                                                                                              |
| MADE IN:                   | China                                                                                                                                                                                                             |
| ECO LABEL:                 |                                                                                                                                                                                                                   |