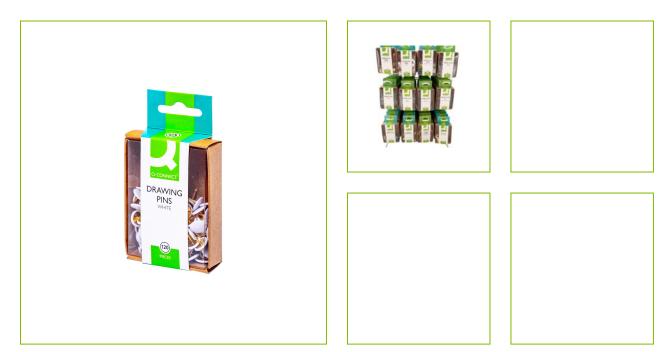

## DRAWING PINS (WHITE HEAD) – HANGING BOX

KF02019

| DESCRIPTION SHORT:         | Drawing Pins (White head) - hanging box with 120 pins                                                                                                                                                                       |
|----------------------------|-----------------------------------------------------------------------------------------------------------------------------------------------------------------------------------------------------------------------------|
| PRODUCT LENGHT:            | 41                                                                                                                                                                                                                          |
| PRODUCT WIDTH:             | 38                                                                                                                                                                                                                          |
| PRODUCT HEIGHT:            | 29                                                                                                                                                                                                                          |
| COMMERCIAL<br>INFORMATION: | Q-Connect Drawing Pins. Ideal for pinning document to a wall or<br>surface without damaging the paper with adhesives. The Pins have a<br>plastic white head and are packed in a plastic hanging box, including<br>120 pins. |
| Reason 1 Q-CONSCIOUS:      | Plastic reduction in packaging                                                                                                                                                                                              |
| PRODUCT WEIGHT:            | 13.5                                                                                                                                                                                                                        |
| MADE IN:                   | China                                                                                                                                                                                                                       |
| ECO LABEL:                 |                                                                                                                                                                                                                             |