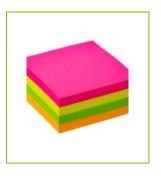

## BRILLIANT CUBE, 76 X 76MM - FSC

KF10497

**DESCRIPTION SHORT:** Brilliant Cube FSC, 76 x 76mm, assorted colors

(Magenta/Yellow/Green/Orange), 400 sheets /cube

**PRODUCT LENGHT:** 7.6

**PRODUCT WIDTH:** 7.6

PRODUCT HEIGHT: 4.8

**COMMERCIAL** Q-Connect Quick Notes, FSC certified paper. Repositionable notes

**INFORMATION:** in 400 sheet cubes, ideal for use in the office or home and will stick to

most surfaces. Size 76x76mm (3x3ins). Colour: Assorted brilliant

Colours (Magenta/Lemon/Lime/Orange)

Reason 1 Q-CONSCIOUS: Eco Labels

**PRODUCT WEIGHT:** 0.162

MADE IN: China

**ECO LABEL:** 