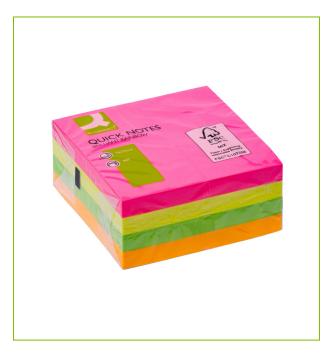

## BRILLIANT CUBE, 76 X 76MM - FSC

KF10497

**DESCRIPTION SHORT:** Brilliant Cube FSC, 76 x 76mm, assorted colors

(Magenta/Yellow/Green/Orange), 400 sheets /cube

**PRODUCT LENGHT:** 7.6

**PRODUCT WIDTH:** 7.6

PRODUCT HEIGHT: 4.8

**COMMERCIAL** Q-Connect Quick Notes, FSC certified paper. Repositionable notes

**INFORMATION:** in 400 sheet cubes, ideal for use in the office or home and will stick to

most surfaces. Size 76x76mm (3x3ins). Colour: Assorted brilliant

Colours (Magenta/Lemon/Lime/Orange)

Reason 1 Q-CONSCIOUS: Eco Labels

**PRODUCT WEIGHT:** 0.162

MADE IN: China

**ECO LABEL:** 