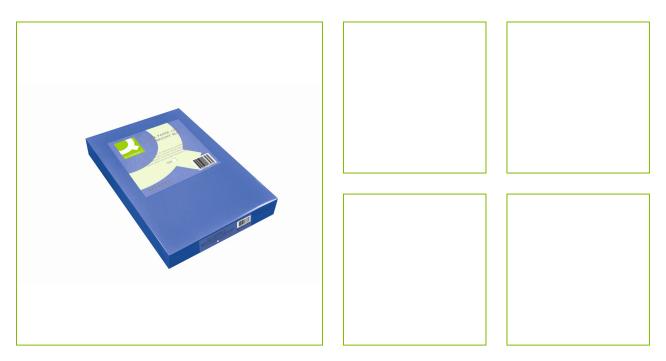

## COLOURED COPIER PAPER, A4/120G – BRIGHT BLUE

KF16323

| DESCRIPTION SHORT:    | Coloured Copier Paper, A4/120g - Pack 250 - Bright Blue                                                                                                                                   |
|-----------------------|-------------------------------------------------------------------------------------------------------------------------------------------------------------------------------------------|
| PRODUCT LENGHT:       | 21                                                                                                                                                                                        |
| PRODUCT WIDTH:        | 29.7                                                                                                                                                                                      |
| PRODUCT HEIGHT:       | 4                                                                                                                                                                                         |
| COMMERCIAL            | Q-Connect Coloured A4 Copier Paper. High quality 120gsm                                                                                                                                   |
| INFORMATION:          | coloured copier paper ideal for copying and laser printing. Each ream<br>is individually wrapped in clear packaging for ease of colour<br>identification. Size: A4. Colour - Bright Blue. |
| Reason 1 Q-CONSCIOUS: | Eco Labels                                                                                                                                                                                |
| PRODUCT WEIGHT:       | 2                                                                                                                                                                                         |
| ECO LABEL:            |                                                                                                                                                                                           |